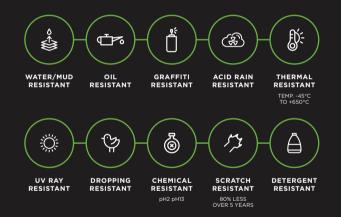

#### CERAMIC PAINT PROTECTION

Unmistakable ultra smooth surface you will love to touch and enhances your vehicle resale value.

- Ultra-hard coating;
- Extreme resistance against swirl marks and light scratches;
- Thermal resistance;
- Withstands temperatures up to -50°F to 1250°F;
- Uv/weather resistance protects from oxidation and fading;
- High-gloss shine;
- Enhances colour depth and shine;
- Waterproof finish;
- Extreme beading effect;
- Self-cleaning effect;
- Ultra-slick surface repels rain, mud and snow;
- Anti-calcium effect;

- Resists etching, hard water stains are easily cleaned;
- Anti-graffiti effect;
- Impenetrable oil proof surface;
- Resistant to chemicals from ph2 to ph12, protects against acid rain
  - and bird droppings;
- Easy clean surface dirt, mud, bug splatter, tree sap, road grime;
- Environmentally-friendly;
- Voc free and non-toxic low maintenance;
- No additional polishing or waxing required;
- Wash vehicle with 80% less water and chemcial-free for years.